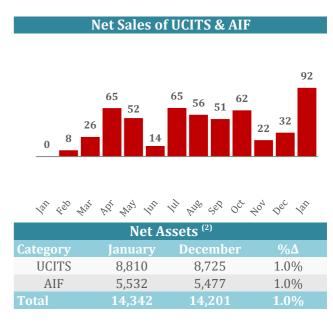

| Net Sales in 2017 |         |          |
|-------------------|---------|----------|
| UCITS             | January | December |
| Equity            | 5.9     | 8.7      |
| Bond              | 19.7    | 6.2      |
| Multi-asset       | 10.4    | 0.9      |
| Money Market      | 31.3    | 3.2      |
| Other             | 3.6     | 2.4      |
| Total             | 71.0    | 21.5     |
| AIF               | January | December |
| Equity            | -1.9    | -6.2     |
| Bond              | 3.7     | -1.8     |
| Multi-asset       | 4.4     | 5.3      |
| Money Market      | 0.1     | 2.8      |
| Real Estate       | 3.1     | 2.6      |
| Other             | 12.1    | 8.0      |
| Total             | 21.5    | 10.7     |
| Grand Total       | 92.4    | 32.2     |

(1) All data is presented in euro billions and is collected from participating national associations representing more than 99% of European investment fund assets. All UCITS and AIF are classified according to regulatory definitions. (2) Percentage change compares net assets at end January 2017 and December 2016.