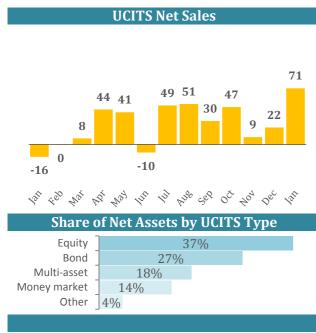

| Net Sales in 2017 |         |          |
|-------------------|---------|----------|
| UCITS             | January | December |
| Equity            | 5.9     | 8.7      |
| Bond              | 19.7    | 6.2      |
| Multi-asset       | 10.4    | 0.9      |
| Money Market      | 31.3    | 3.2      |
| Other             | 3.6     | 2.4      |
| Total             | 71.0    | 21.5     |
| AIF               | January | December |
| Equity            | -1.9    | -6.2     |
| Bond              | 3.7     | -1.8     |
| Multi-asset       | 4.4     | 5.3      |
| Money Market      | 0.1     | 2.8      |
| Real Estate       | 3.1     | 2.6      |
| Other             | 12.1    | 8.0      |
| Total             | 21.5    | 10.7     |
| Grand Total       | 92.4    | 32.2     |