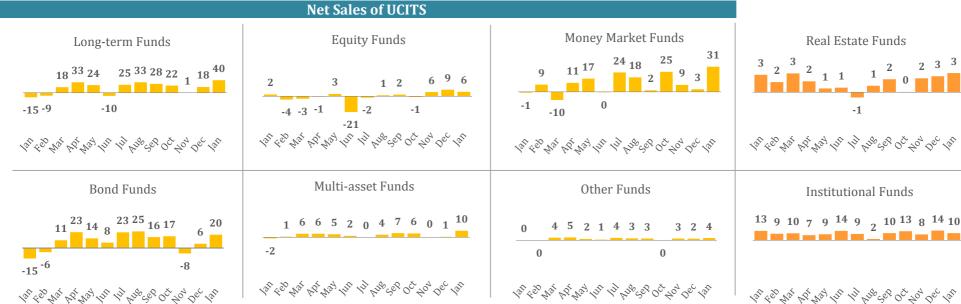

| Net Sales in 2017 |         |          |
|-------------------|---------|----------|
| UCITS             | January | December |
| Equity            | 5.9     | 8.7      |
| Bond              | 19.7    | 6.2      |
| Multi-asset       | 10.4    | 0.9      |
| Money Market      | 31.3    | 3.2      |
| Other             | 3.6     | 2.4      |
| Total             | 71.0    | 21.5     |
| AIF               | January | December |
| Equity            | -1.9    | -6.2     |
| Bond              | 3.7     | -1.8     |
| Multi-asset       | 4.4     | 5.3      |
| Money Market      | 0.1     | 2.8      |
| Real Estate       | 3.1     | 2.6      |
| Other             | 12.1    | 8.0      |
| Total             | 21.5    | 10.7     |
| Grand Total       | 92.4    | 32.2     |